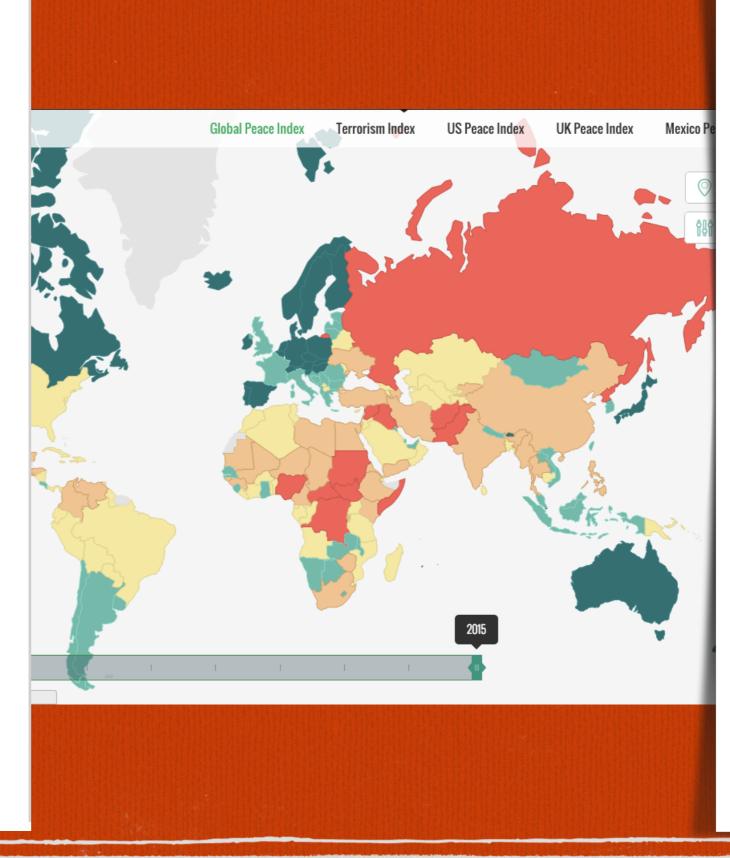

witzerland                                    | 1.275    |
| 6   |     | Finland                                        | 1.277    |
| 7   | •   | Canada                                         | 1.287    |
| 8   | •   | Japan                                          | 1.322    |
| 9   | 204 | Australia                                      | 1.329    |
| 10  |     | Czech Republic                                 | 1.341    |
| 11  | 4   | Portugal                                       | 1.344    |
| 12  |     | Ireland                                        | 1.354    |
| 13  | +   | Sweden                                         | 1.360    |
| 14  |     | Belgium                                        | 1.368    |
| 15  |     | Slovenia                                       | 1.378    |



# Gotten

#### × 1.944 Macedonia (FYR) 1.944 Togo 1.947 Nicaragua 1.947 Oman 1.952 Tunisia 1.958 Benin 1.963 Liberia 1.973 Georgia Mozambique 1.976 80 Equatorial Guinea 1.987 1.988 Cuba 1.994 Burkina Faso 83 1.997 Bangladesh 1.997 Ecuador Morocco 2.002 Kazakhstan 2.008 2.020 Angola 2.023 Paraguay Bolivia 2.025 2.028 Armenia 2.029 Guyana 2.02 Peru United States of America Saudi Arabia Papua New Guinea 2.064 2.070 Trinidad and Tobago

Haiti

2.074

# Ranked 94th Global Peace Index (2015)



#94: United States

#### 2020 GLOBAL PEACE INDEX

# ( ) #121: United States

| RANK | COUNTRY                                 | SCORE | CHANGE      | RANK | COUNTRY                        | SCORE | CHANGE      | RANK | COUNTRY             | SCORE | CHANGE                |
|------|-----------------------