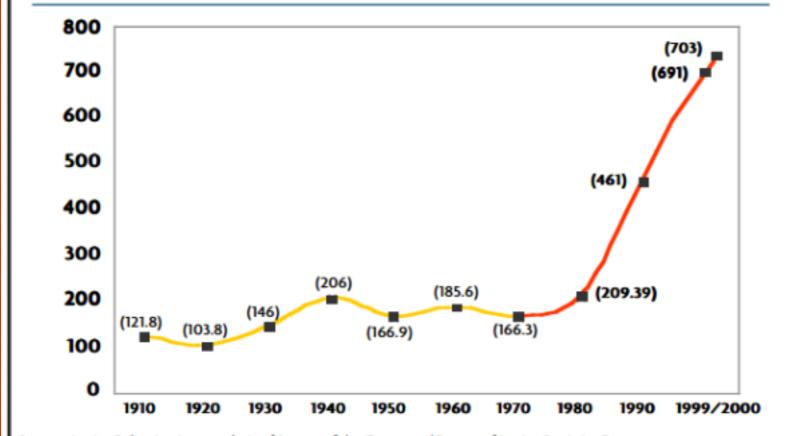

# Highest per capita incarceration rate in history of industrialized world (703:100,000)

(International Center for Prison Studies, 2015)

America's incarceration rate is nearly 7 times what it was at the beginning of the century, and is three times what it was in 1980

Source: Justice Policy Institute analysis of Bureau of the Census and Bureau of Justice Statistics Data