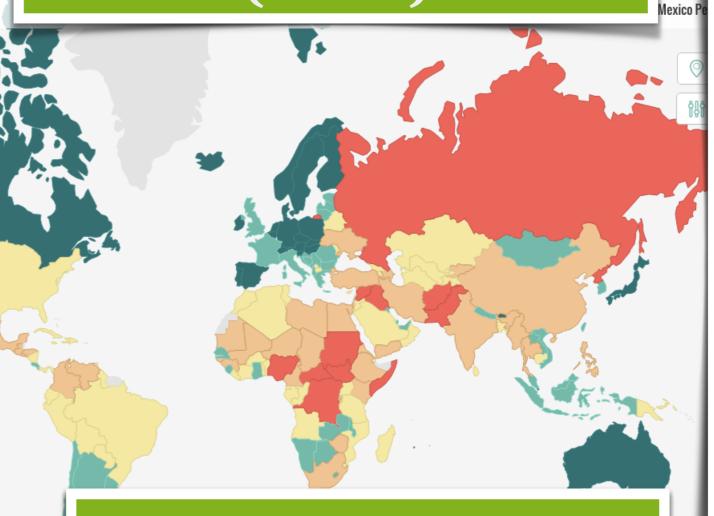

344    |
| 12  |     | Ireland                                        | 1.354    |
| 13  | +   | Sweden                                         | 1.360    |
| 14  |     | Belgium                                        | 1.368    |
| 15  |     | Slovenia                                       | 1.378    |



# Gotten

#### × 1.944 Macedonia (FYR) 1.944 Togo 1.947 Nicaragua 1.947 Oman 1.952 Tunisia 1.958 Benin 1.963 Liberia 1.973 Georgia Mozambique 1.976 80 Equatorial Guinea 1.987 1.988 Cuba 1.994 Burkina Faso 83 1.997 Bangladesh 1.997 Ecuador Morocco 2.002 Kazakhstan 2.008 2.020 Angola 2.023 Paraguay Bolivia 2.025 2.028 Armenia 2.029 Guyana 2.02 Peru United States of America Saudi Arabia Papua New Guinea 2.064 2.070 Trinidad and Tobago

Haiti

2.074

# Ranked 94th Global Peace Index (2015)



#94: United States

#### 2020 GLOBAL PEACE INDEX

# ( ) #121: United States

| RANK | COUNTRY                                 | SCORE | CHANGE      | RANK | COUNTRY                        | SCORE | CHANGE      | RANK | COUNTRY             | SCORE | CHANGE                |
|------|-----------------------------------------|-------|-------------|------|--------------------------------|-------|-------------|------|---------------------|-------|-----------------------|
| 84   | Peru                                    | 2.066 | <b>^</b> 3  | 112  | <ul><li>Djibouti</li></ul>     | 2.215 | <b>♦</b> 6  | 138  | Niger               | 2.608 | <b>4</b> 11           |
| 85   | Kosovo                                  | 2.07  | <b>4</b> 6  | 113  | El Salvador                    | 2.243 | <b>4</b> 2