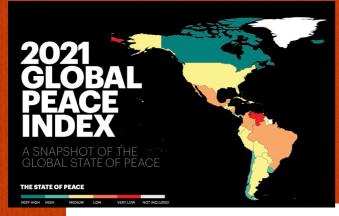

#### 2020 GLOBAL PEACE INDEX

# ( ) #121: United States

| RANK | COUNTRY                                 | SCORE | CHANGE      | RANK | COUNTRY                        | SCORE | CHANGE      | RANK | COUNTRY             | SCORE | CHANGE                |
|------|-----------------------------------------|-------|-------------|------|--------------------------------|-------|-------------|------|---------------------|-------|-----------------------|
| 84   | Peru                                    | 2.066 | <b>^</b> 3  | 112  | <ul><li>Djibouti</li></ul>     | 2.215 | <b>♦</b> 6  | 138  | Niger               | 2.608 | <b>4</b> 11           |
| 85   | Kosovo                                  | 2.07  | <b>4</b> 6  | 113  | El Salvador                    | 2.243 | <b>4</b> 2  | 139  | India               | 2.628 | <b>^</b> 2            |
| =86  | Bolivia                                 | 2.074 | <b>4</b> 3  | 114  | Thailand                       | 2.245 | <b>4</b> 1  | 140  | Colombia            | 2.646 | <b>^</b> 3            |
| =86  | Ouba Cuba                               | 2.074 | <b>1</b> 2  | 115  | <ul><li>Guatemala</li></ul>    | 2.267 | <b>1</b>    | 141  | Cameroon            | 2.65  | <b>4</b> 1            |
| 88   | <ul> <li>Trinidad and Tobago</li> </ul> | 2.078 | <b>1</b> 4  | 116  | <ul><li>Turkmenistan</li></ul> | 2.276 | <b>4</b> 1  | 142  | Iran                | 2.672 | <b>↓</b> 5            |
| 89   | Guinea                                  | 2.082 | <b>1</b> 7  | =117 | <ul><li>Algeria</li></ul>      | 2.287 | ↔           | 143  | Palestine           | 2.699 | <b>4</b> 1            |
| 90   | Ecuador                                 | 25    | <b>↓</b> 17 | =117 | Mauritania                     | 2.287 | <b>1</b>    | 144  | Mali                | 2.729 | $\longleftrightarrow$ |
| 91   | Angola                                  |       | 2           | 119  | Honduras                       | 2.288 | <b>1</b> 4  | 145  | Israel              | 2.775 | <b>1</b>              |
| 92   | <b>T</b> unisia                         | 2.09  |             | 120  | <ul><li>Azerbaijan</li></ul>   | 2.3   | <b>1</b> 2  | 146  | Lebanon             | 2.828 | <b>1</b> 2            |
| 93   | <ul><li>Kyrgyz Republic</li></ul>       | 2.094 | <b>1</b> Z  | 121  | United States of               | 2.307 | <b>↔</b>    | 147  | Nigeria             | 2.865 | $\longleftrightarrow$ |
| 94   | Belarus                                 | 2.111 | <b>1</b> 4  | 121  | America                        | 2.307 |             | 148  | Ukraine             | 2.927 | <b>1</b>              |
| =95  | <b>Gabon</b>                            | 2.116 | <b>↓</b> 1  | 122  | Burkina Faso                   | 2.316 | <b>↓</b> 13 | 149  | Venezuela           | 2.936 | <b>4</b> 4            |
| =95  | Georgia                                 | 2.116 | <b>1</b> 4  | 123  | South Africa                   | 2.317 | <b>1</b> 3  | 150  | Turkey              | 2.959 | <b>^</b> 2            |
| 97   | <ul><li>Bangladesh</li></ul>            | 2.121 | <b>1</b> 7  | 124  | Republic of the                | 2.343 | <b>1</b>    | 151  | North Korea         | 2.962 | <b>4</b> 1            |
| 98   | Lesotho                                 | 2.131 | <b>↑</b> 5  | 124  | Congo                          | 2.040 |             | 152  | Pakistan            | 2.973 | <b>1</b>              |
| =99  | Armenia                                 | 2.135 | <b>1</b> 5  | 125  | Kenya                          | 2.375 | <b>₩</b> 3  | 153  | Sudan               | 3.043 | <b>4</b> 2            |
| =99  | Mozambique                              | 2.135 | <b>1</b> 2  | 126  | Brazil                         | 2.413 | <b>↓</b> 3  | 154  | Russia              | 3.049 | ↔                     |
| =101 | Guinea-Bissau                           | 2.157 | <b>1</b> 9  | 127  | Myanmar                        | 2.424 | <b>1</b> 2  | 155  | Central African     | 3.237 | <b>^</b> 3            |
| =101 | Papua New Guinea                        | 2.157 | <b>4</b> 5  | 128  | Saudi Arabia                   | 2.443 | <b>1</b> 3  |      | Republic            | 0.207 |                       |
| 103  | <ul><li>Uzbekistan</li></ul>            | 2.158 | <b>↓</b> 1  | 129  | Philippines                    | 2.471 | <b>1</b> 6  | 156  | Democratic Republic | 3.243 | <b>↔</b>              |
| 104  | China                                   | 2.166 | <b>4</b> 4  | 130  | Egypt                          | 2.481 | <b>4</b> 2  |      | of the Congo        |       |                       |
| 105  | Oote d' Ivoire                          | 2.169 | <b>1</b> 7  | 131  | Zimbabwe                       | 2.485 | <b>↓</b> 1  | 157  | Libya               | 3.258 | $\leftrightarrow$     |
| 106  | Benin                                   | 2.182 | <b>4</b> 35 | 132  | Burundi                        | 2.506 | <b>1</b> 6  | 158  | Somalia             | 3.302 | <b>↓</b> 3            |
| 107  | <ul><li>Tajikistan</li></ul>            | 2.188 | <b>1</b>    | 133  | Ethiopia                       | 2.526 | <b>^</b> 3  | 159  | Yemen               | 3.411 | $\leftrightarrow$     |
| 108  | O Togo                                  | 2.201 | <b>₩</b> 3  |      | Chad                           | 2.538 | <b>↓</b> 1  | 160  | South Sudan         | 3.447 | <b>1</b>              |
| 109  | <ul><li>Uganda</li></ul>                | 2.202 | <b>₩</b> 3  | 135  | Nicaragua                      | 2.553 | <b>4</b> 15 | 161  | • Iraq              | 3.487 | <b>4</b> 1            |
| 110  | Bahrain                                 | 2.209 | <b>1</b> 9  | 136  | Eritrea                        | 2.567 | <b>^</b> 3  | 162  | Syria               | 3.539 | <b>+</b>              |
| 111  | Haiti                                   | 2.211 | <b>↓</b> 18 | 137  | Mexico                         | 2.572 | <b>₩</b> 3  | 163  | Afghanistan         | 3.644 | <b>—</b>              |